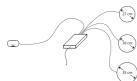

#### of the Modular system

Flamente' placing

placing of its elements. The only limit is posed by the length of the cables which connect the different elements to the connection box: 80 cm between touch-control unit and connection box and 90 cm between

Combination of cooking plates The system can be assemble freely; some combinations the are not possible are highlighted in the remarks concerning the Touccontrol modules

Connection box
The set-up is easy and intuitive.
The box can be placed on the wall
behind the cabinet or inside it, under