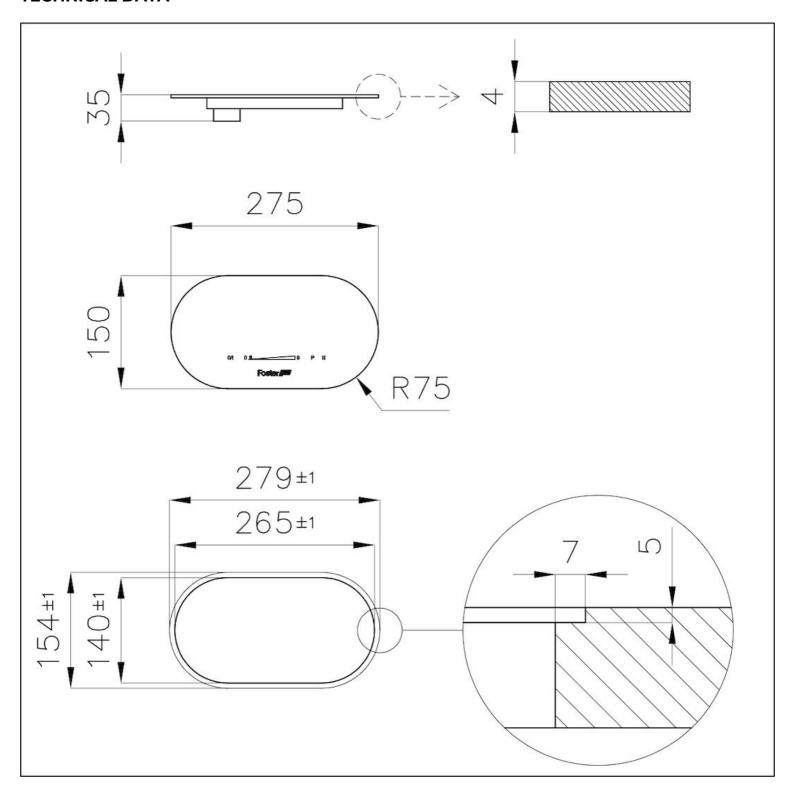

### **DETAILS**

| Coloring                      | White                                                               |
|-------------------------------|---------------------------------------------------------------------|
| Edge/Installation Type        | Vertical edge - for flush-mount or over-mount installation          |
| Material                      | Ceramic glass                                                       |
| Supply                        | Single-phase: 230 V; 1P + N; Two-phase 400 V; 2P + N; 50.60 Hz      |
| Compatible plate combinations | 1 zone 7361 27 * + 2 free zones (any Modular Induction plate model) |
| Dimensions                    | 275 x 150 mm                                                        |
| Full description              | Touch Control Modular Induction - for 3 zones compositions - white  |
| Built-in hole                 | View technical data sheet                                           |

# **TECHNICAL DATA**