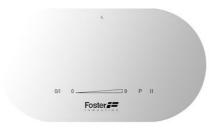

# **TOUCH CONTROL 3 FOYERS RONDS BLANC**

Induction Hobs

Code: I368 B35

TOUCH CONTROL 3 FOYERS RONDS BLANC

### **DETAILS**

| Coloring                      | White                                                               |
|-------------------------------|---------------------------------------------------------------------|
| Edge/Installation Type        | Vertical edge - for flush-mount or over-mount installation          |
| Material                      | Ceramic glass                                                       |
| Supply                        | Single-phase: 230 V; 1P + N; Two-phase 400 V; 2P + N; 50.60 Hz      |
| Compatible plate combinations | 1 zone 7361 27 * + 2 free zones (any Modular Induction plate model) |
| Dimensions                    | 275 x 150 mm                                                        |
| Full description              | Touch Control Modular Induction - for 3 zones compositions - white  |
| Built-in hole                 | View technical data sheet                                           |

| Power settings             | 9 power settings per zone + Powerboost                                                                                                                                                                                                        |
|----------------------------|-----------------------------------------------------------------------------------------------------------------------------------------------------------------------------------------------------------------------------------------------|
| Туре                       | Induction Hob                                                                                                                                                                                                                                 |
| Type of commands           | Touch Control                                                                                                                                                                                                                                 |
| Notes:                     | Connection cable length: 60 cm                                                                                                                                                                                                                |
| FEATURES                   |                                                                                                                                                                                                                                               |
| Powerboost                 | Booster function provides increased power to the selected plate. In particular, when the Booster is activated, the plate works for ten minutes at a very high power that allows to heat quickly large quantities of water.                    |
| Pot detector               | All induction cooker hobs detect the pot resting on them, but they also calculate the area they cover. This system allows the energy to be used even more efficiently. Moreover, the plates switch off automatically when the pot is removed. |
| Smart fan system           | Correct ventilation is essential for the induction hob to function in the best possible way. The Foster system automatically regulates the amount of ventilation to suit the temperatures reached.                                            |
| End-of-cooking programming | All operations are programmed by means of the touch-control on the glass itself. Each cooking plate is capable of independent programming, and thus the possibility to set different cooking times.                                           |
| Slider commands            | The Slider control allows for extremely quick temperature setting: with a light touch of the finger you may select the desired power level on the TOUCH display.                                                                              |
| Timer                      | Indipendent timer from the end-of-cooking function.                                                                                                                                                                                           |
| Heat maintenance           | Function that allows the food to be kept warm gently (70° C), without reaching boiling temperatures or risking to burn the sauce.                                                                                                             |
| Go&stop function           | This device initially turns on the plates at maximum power until the selected temperature has been reached.                                                                                                                                   |