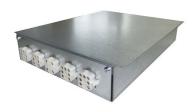

absence of the pot; Overflow detector that automatically turns off the plate in case of liquid overflow; Automatic deactivation to prevent accidents caused by forgetfulness. |



# **TECHNICAL DATA**





# **GALLERY**

#### of the Modular system

Flamente' placing

placing of its elements. The only limit is posed by the length of the cables which connect the different elements to the connection box: 80 cm between touch-control unit and connection box and 90 cm between

Combination of cooking plates The system can be assemble freely; some combinations the are not possible are highlighted in the remarks concerning the Touccontrol modules

Connection box
The set-up is easy and intuitive.
The box can be placed on the wall
behind the cabinet or inside it, under



# **RECOMMENDED PAIRINGS**



**CONNECTION BOX 3 FOYERS** 

1369 B30